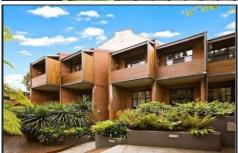

## 13/13-15 Oxford Street Paddington NSW

This secure loft style apartment is situated in the heart of Paddington with buzzing cafe's, restaurants, boutique shops & public transport at your door.

## Property Features:

- Huge windows
- Carpet throughout
- Modern kitchen with electric cooking
- Large combined living and dining area
- Private & secure courtyard
- 1 x secure car space with remote access
- Internal laundry