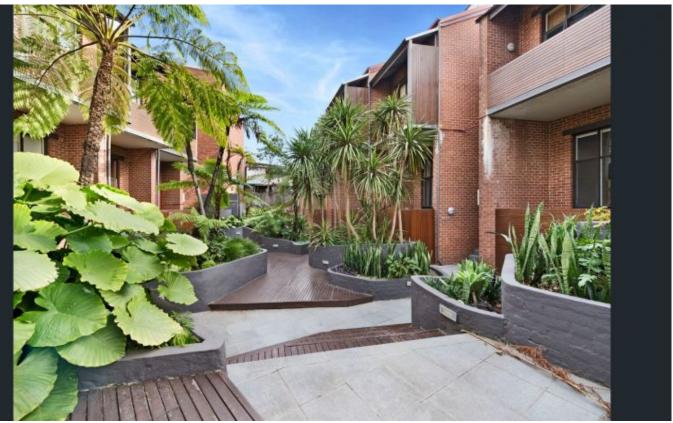

## 13/13-15 Oxford Street Paddington NSW

This secure loft style apartment is situated in the heart of Paddington with buzzing cafe's, restaurants, boutique shops & public transport at your door.

## Property Features:

- Huge windows
- Carpet throughout
- Modern kitchen with electric cooking
- Large combined living and dining area
- Private & secure courtyard
- 1 x secure car space with remote access
- Internal laundry