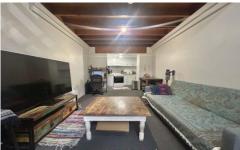

## Property Features:

- Huge windows
- Carpet throughout
- Modern kitchen with electric cooking
- Large combined living and dining area
- Private & secure courtyard
- 1 x secure car space with remote access
- Internal laundry