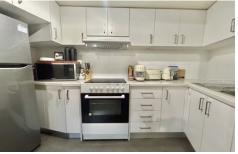

## Property Features:

- Huge windows
- Carpet throughout
- Modern kitchen with electric cooking
- Large combined living and dining area
- Private & secure courtyard
- 1 x secure car space with remote access
- Internal laundry