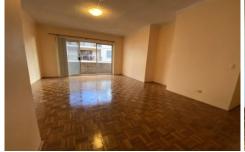

## Features include:

Light-filled kitchen with electric cooking Spacious Combined Dining / Lounge Area Spacious Bedroom with built-ins Complete bathroom, with combined bath & shower Security building Large Internal laundry Balcony