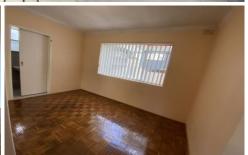

## Features include:

Light-filled kitchen with electric cooking Spacious Combined Dining / Lounge Area Spacious Bedroom with built-ins Complete bathroom, with combined bath & shower Security building Large Internal laundry Balcony