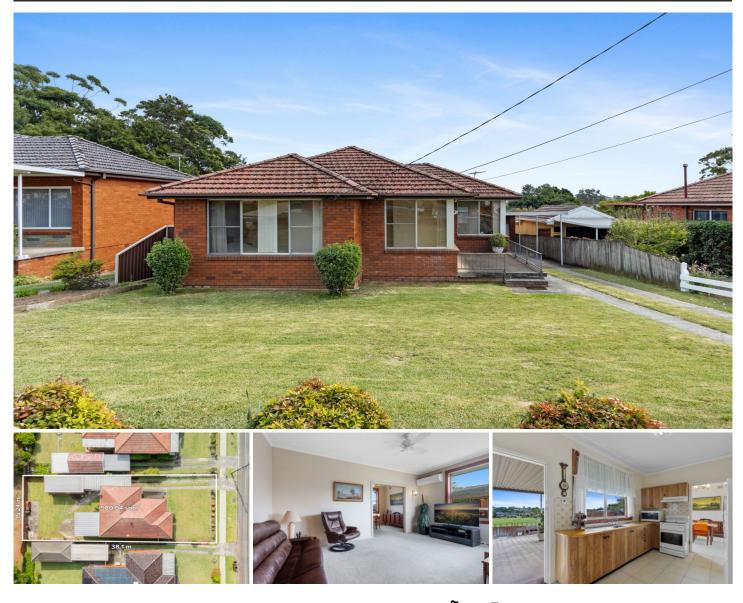

## 26 Lavarack Street Ryde NSW

Set on a quiet street, this 1960's house presents a rare opportunity to develop a duplex property or place to call home. Enjoy the maintained character of this tightly held family home set on a 580.64 sqm block, and with unrestricted views at the rear, this property offers no shortage of space and opportunity. Just moments away from Smalls Road Public School, Macquarie Park, local shops and public transport, this location is perfect for any family.

- 580.64sqm block offering a rare duplex development opportunity (subject to DA approval)

- Flowing living and dining rooms with no shortage of natural light

- Double-sized bedrooms with built-in wardrobes
- Well-appointed bathroom with separate toilet

## 3 🎮 1 🚰 3 🛱

View

Land Size : 580.64 sqm

: https://www.eliasproperty.com.au/sale/nsw/ northern-suburbs/ryde/residential/house/798 3966

Ella Elias 02 9807 3688

Annabelle Navybox 02 9807 3688

26 Lavarack Street, Ryde