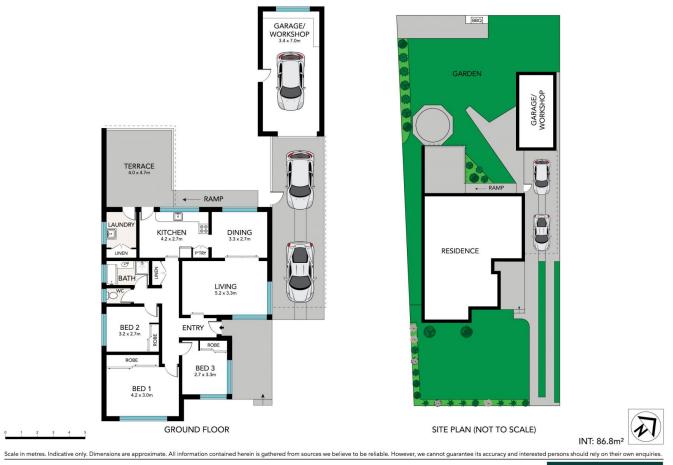

- 580.64sqm block offering a rare duplex development opportunity (subject to DA approval)

- Flowing living and dining rooms with no shortage of natural light

- Double-sized bedrooms with built-in wardrobes
- Well-appointed bathroom with separate toilet

## 3 🎮 1 🚰 3 🛱

View

Land Size : 580.64 sqm

: https://www.eliasproperty.com.au/sale/nsw/ northern-suburbs/ryde/residential/house/798 3966

Ella Elias 02 9807 3688

Annabelle Navybox 02 9807 3688

26 Lavarack Street, Ryde