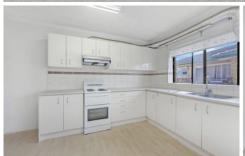

- Modern kitchen with electric cooktop and storage
- Generously sized open-plan living and dining area
- Large bedrooms with built-in robes, main with balcony access
- Renovated bathroom with shower and bath
- Internal laundry with storage throughout
- Oversized undercover car space
- Secure building with intercom access
- Moments from trains, buses and West Ryde Shopping Village