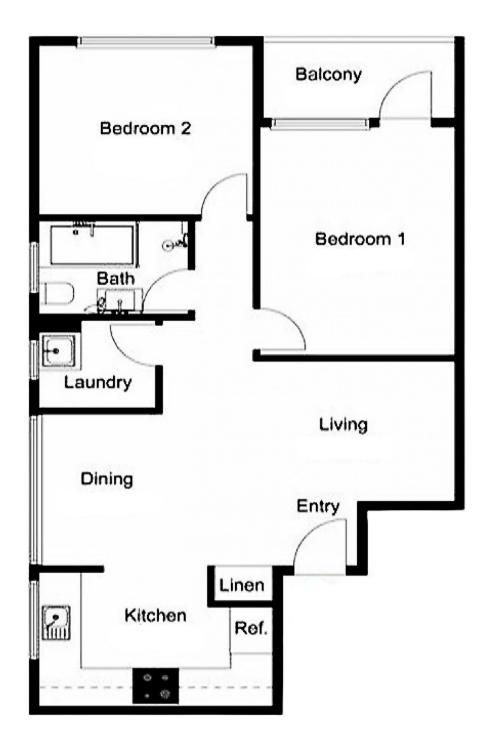

## 9/38 West Parade West Ryde NSW

This spacious apartment is located in a security building, offering both peace and privacy. With a bright and open floor plan, there is no shortage of natural light and space. Just moments away from trains, buses and the amenities of West Ryde Shopping Village.

- Modern kitchen with electric cooktop and storage
- Generously sized open-plan living and dining area
- Large bedrooms with built-in robes, main with balcony access
- Renovated bathroom with shower and bath
- Internal laundry with storage throughout
- Oversized undercover car space
- Secure building with intercom access
- Moments from trains, buses and West Ryde Shopping Village