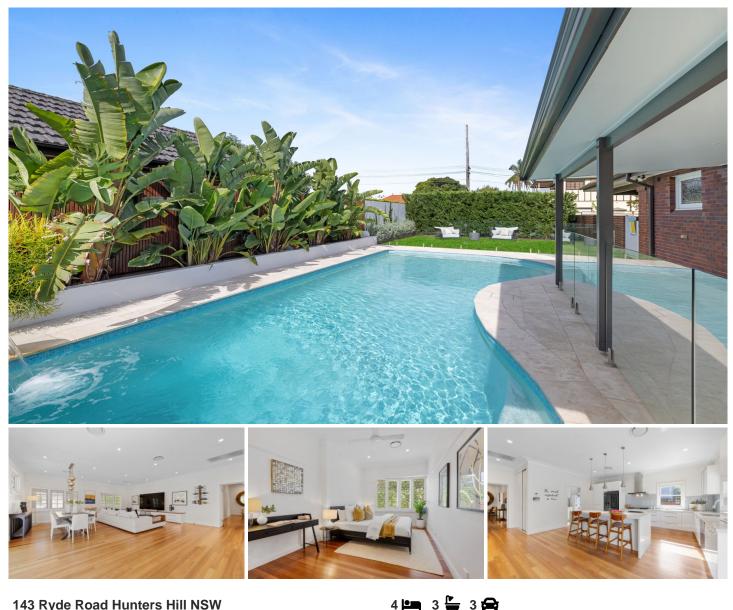

## 143 Ryde Road Hunters Hill NSW

## 936sqm block | 61m street frontage | 2 lots

This tastefully renovated Art Deco house is set on an expansive 936sqm double block, presenting opportunities for further development. Boasting an open-plan layout for living and dining, ample outdoor entertaining areas, and a detached studio, it caters to the needs of any family, offering both space and privacy. Conveniently located within walking distance to local schools and cafes, and with easy access to the amenities of Hunters Hill and Boronia Park, this home provides a perfect blend of comfort and connectivity.

- Double brick, art deco style home
- Single-level home, north facing at the rear
- Bright and modern kitchen, attaching to butler's pantry