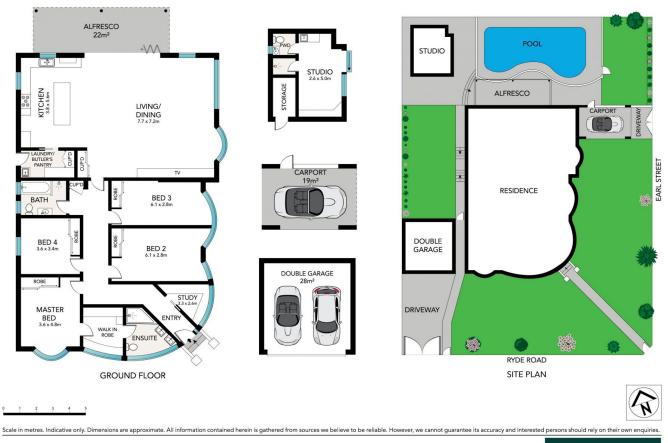

## 936sqm block | 61m street frontage | 2 lots

This tastefully renovated Art Deco house is set on an expansive 936sqm double block, presenting opportunities for further development. Boasting an open-plan layout for living and dining, ample outdoor entertaining areas, and a detached studio, it caters to the needs of any family, offering both space and privacy. Conveniently located within walking distance to local schools and cafes, and with easy access to the amenities of Hunters Hill and Boronia Park, this home provides a perfect blend of comfort and connectivity.

## Land Size : 936 sqm

View

: https://www.eliasproperty.com.au/sale/nsw/ northern-suburbs/hunters-hill/residential/hou

se/7942015

**Ella Elias** 02 9807 3688

Annabelle Navybox 02 9807 3688

143 Ryde Road, Hunters Hill