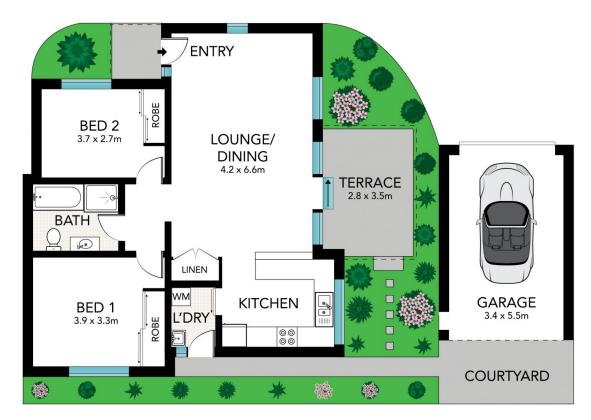

## 3/262 Quarry Road Ryde NSW

This open plan villa is situated in a boutique setting, offering ample natural light and spacious indoor and outdoor areas. With level access throughout and a lock up garage, this property is ideal for the downsizer. Only moments away from Macquarie Park, local shops and public transport, this location is one not to miss out on.

- First time offered
- Split system air conditioning
- Large kitchen with ample storage and gas cooktop
- Freshly painted and re-carpeted
- Over-sized Internal laundry
- Quaint outdoor terrace/courtyard
- Convenient level entry with easy accessibility
- Secure lock-up garage with remote-controlled door
- Ample visitors parking

2 📭 1 🖺 1 🖨

**View :** https://www.eliasproperty.com.au/sale/nsw/northe rn-suburbs/ryde/residential/unit/7933488

Annabelle Navybox 02 9807 3688

0 1 2 3 4 5

Scale in metres. Indicative only, Dimensions are approximate. All information contained herein is gathered from sources we believe to be reliable. However, we cannot guarantee its accuracy and interested persons should rely on their own enquiries.