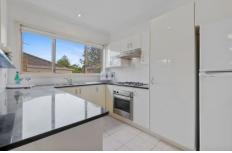

- First time offered
- Split system air conditioning
- Large kitchen with ample storage and gas cooktop
- Freshly painted and re-carpeted
- Over-sized Internal laundry
- Quaint outdoor terrace/courtyard
- Convenient level entry with easy accessibility
- Secure lock-up garage with remote-controlled door
- Ample visitors parking