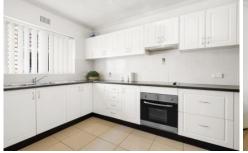

- \* Modern Kitchen with ample bench & cupboard space
- \* Spacious living/dining room with timber flooring
- \* Over-sized bedrooms with mirrored built-ins
- \* Generous sized bathroom with a bath
- \* Balcony with exclusive ground floor access
- \* Internal laundry
- \* Designated car space