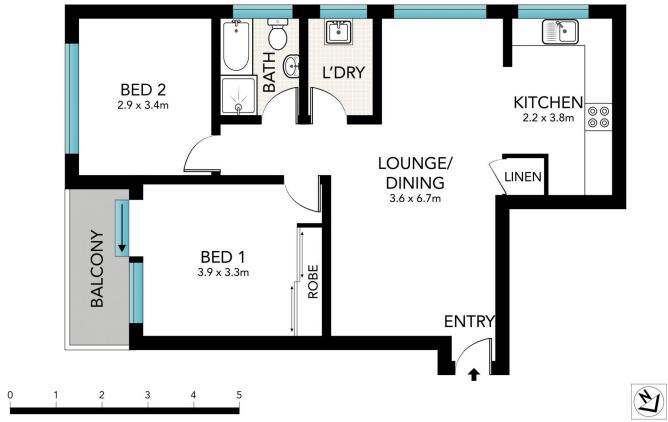

- \* Modern Kitchen with ample bench & cupboard space
- \* Spacious living/dining room with timber flooring
- \* Over-sized bedrooms with mirrored built-ins
- \* Generous sized bathroom with a bath
- \* Balcony with exclusive ground floor access
- \* Internal laundry
- \* Designated car space

## 2 📭 1 🖺 1 🗬

Building Size: 88 sqm

View : https://www.eliasproperty.com.au/sale/n

sw/northern-suburbs/west-ryde/residenti

al/unit/7917665

Annabelle Navybox 02 9807 3688

Scale in metres, Indicative only, Dimensions are approximate. All information contained herein is gathered from sources we believe to be reliable. However, we cannot quarantee its accuracy and interested persons should rely on their own enquiries.