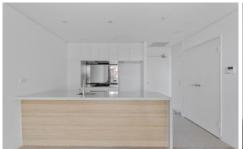

- Open-plan living and dining area
- Covered entertaining balcony
- Stone kitchen fitted with modern gas cooking appliances
- Oversized study
- Light-filled bedroom with built-in wardrobes