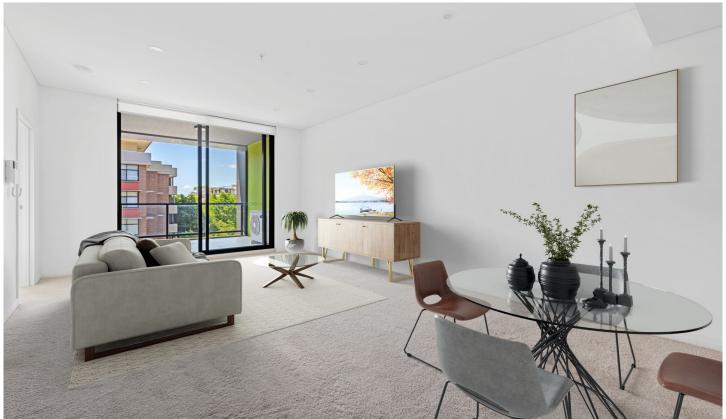

## 602E/41-45 Belmore Street Ryde NSW

Featuring a generously sized bedroom and a modern bathroom, offering a perfect combination of elegance and comfort. The open-plan living area, along with a spacious study, creates a seamless space that's great for hosting guests, at home office, or a playroom.

- Open-plan living and dining area
- Covered entertaining balcony
- Stone kitchen fitted with modern gas cooking appliances
- Oversized study
- Light-filled bedroom with built-in wardrobes