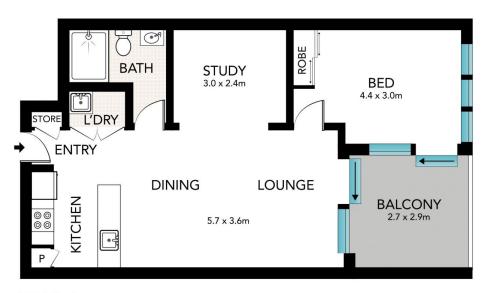

## 602E/41-45 Belmore Street Ryde NSW

Featuring a generously sized bedroom and a modern bathroom, offering a perfect combination of elegance and comfort. The open-plan living area, along with a spacious study, creates a seamless space that's great for hosting guests, at home office, or a playroom.

- Open-plan living and dining area
- Covered entertaining balcony
- Stone kitchen fitted with modern gas cooking appliances
- Oversized study
- Light-filled bedroom with built-in wardrobes

## 1 🕒 1 🖺 1 🗬

**View :** https://www.eliasproperty.com.au/sale/nsw/northe rn-suburbs/ryde/residential/apartment/7912316

Ella Elias 02 9807 3688

Annabelle Navybox 02 9807 3688

LEVEL 6

icale in metres. Indicative only. Dimensions are approximate. All information contained herein is gathered from sources we believe to be reliable. However, we cannot guarantee its accuracy and interested persons should rely on their own enquiries.