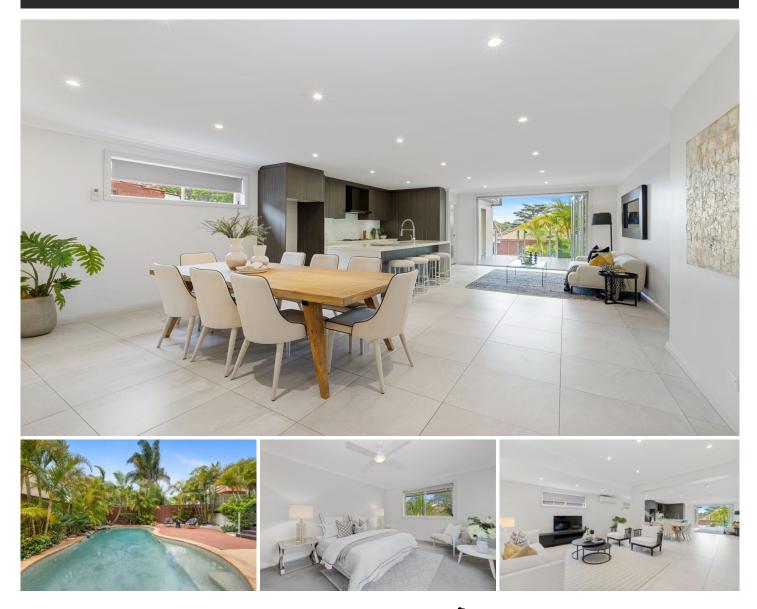

## 687 Mowbray Road West Lane Cove North NSW

An entertainer's sanctuary nestled in the heart of Lane Cove North. This family home boasts an expansive open floor plan with sprawling living, dining and kitchen spaces. With no shortage of room, this property has the perfect entertaining covered terrace that leads onto the sparkling saltwater pool.

Positioned away from the street and with a North to rear aspect, this is not just a home for family and friends, it is a retreat to suit every lifestyle. Fantastic location, just moments to Mowbray Public School, and well connected to the close-by amenities of Lane Cove, Chatswood, and the Sydney CBD.

- Gas kitchen with stone bench tops and large kitchen