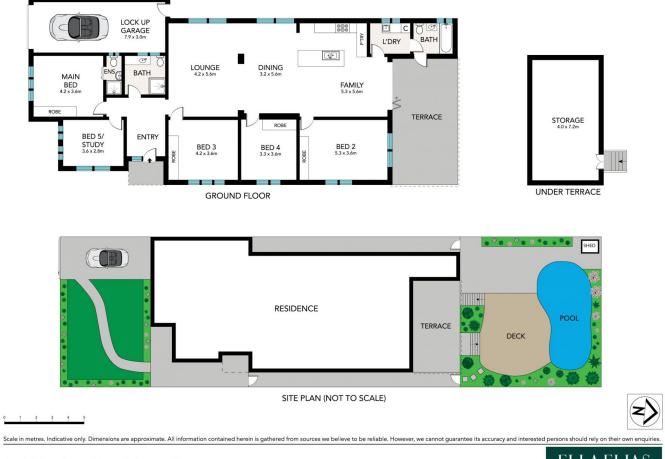

## 5 🛤 3 🚔 2 🚘

Land Size : 550 sqm

View : https://www.eliasproperty.com.au/sale/nsw/ north-shore-lower/lane-cove-north/residenti al/house/7901193

Ella Elias 02 9807 3688

Annabelle Navybox 02 9807 3688

687 Mowbray Road, Lane Cove