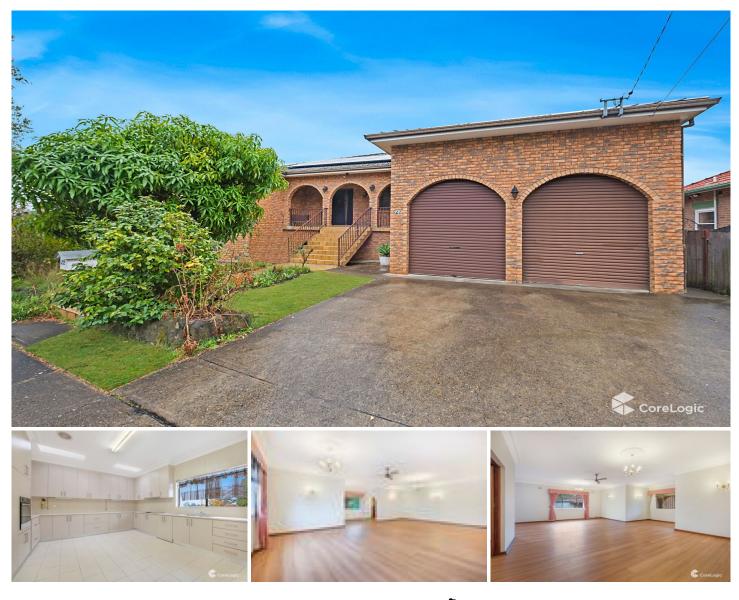

## 22 Milton Avenue Eastwood NSW

MASSIVE FAMILY HOME - WATER & ELECTRICITY INCLUDED!

This massive family home is situated in a quiet leafy street, boasting high ceilings throughout with three large bedrooms. Conveniently located a few minutes drive to Eastwood Shopping Centre & Train Station, close to schools, parks, restaurants and other amenities.

Versatile lounge & dining areas with potential to be converted into a fourth bedroom.

Property features include:

- Spacious kitchen with ample storage & bench space +

Nadim Wehbe 0425 339 166

View : https://www.eliasproperty.com.au/lease/nsw/north