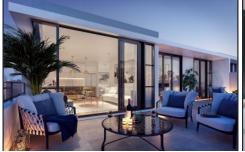

- Luxury finishes through-out
- Kitchen with gas cooking, Miele appliances, dishwasher & breakfast bar
- Well sized bedrooms, all fitted with built-ins & balcony access
- Master bedroom with walk in robe & ensuite
- Bright living & dining areas surrounded with floor to ceiling windows
- Huge wrap-around balcony with panoramic district views