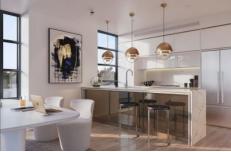

- Luxury finishes through-out
- Kitchen with gas cooking, Miele appliances, dishwasher & breakfast bar
- Well sized bedrooms, all fitted with built-ins & balcony access
- Master bedroom with walk in robe & ensuite
- Bright living & dining areas surrounded with floor to ceiling windows
- Huge wrap-around balcony with panoramic district views