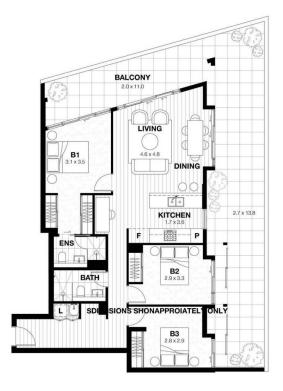

## Unit 502

3 Bedroom Apt

Internal: 94m² | External: 60m² Total: 154m² Car Space: 2

- Luxury finishes through-out
- Kitchen with gas cooking, Miele appliances, dishwasher & breakfast bar
- Well sized bedrooms, all fitted with built-ins & balcony access
- Master bedroom with walk in robe & ensuite
- Bright living & dining areas surrounded with floor to ceiling windows
- Huge wrap-around balcony with panoramic district views

## 502/8 Taylors Lane Lane Cove NSW

Private Panoramic Views | Central Location

This near new 3-bedroom apartment is situated in a private, north facing position. Centrally located within minutes' walk to Lane Cove Market Square, Parks and other nearby amenities.