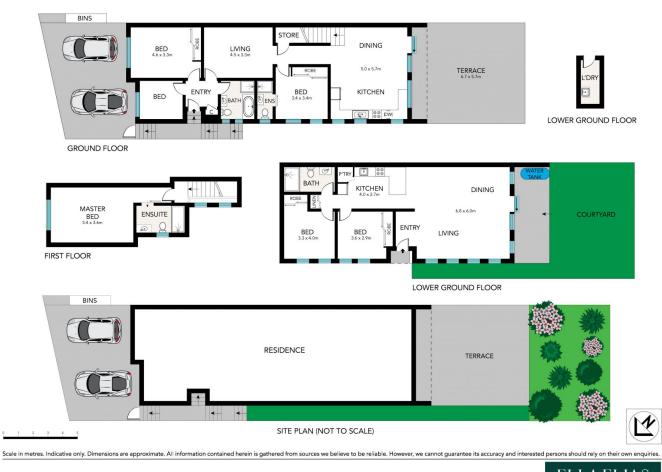

## 26 Epping Road Lane Cove NSW

An exceptional offering with an opportunity for dual income. With its contemporary interiors, open-plan living space and an attached 2-bedroom apartment ideal for in-law accommodation or teenage retreat, this one is sure to impress the astute buyer.

- Contemporary interiors with a seamless flow
- Self-contained apartment living attached
- 2 Kitchen's fitted with gas, high-end appliances

- Multiple entertaining alfresco areas leading to a child-friendly rear yard