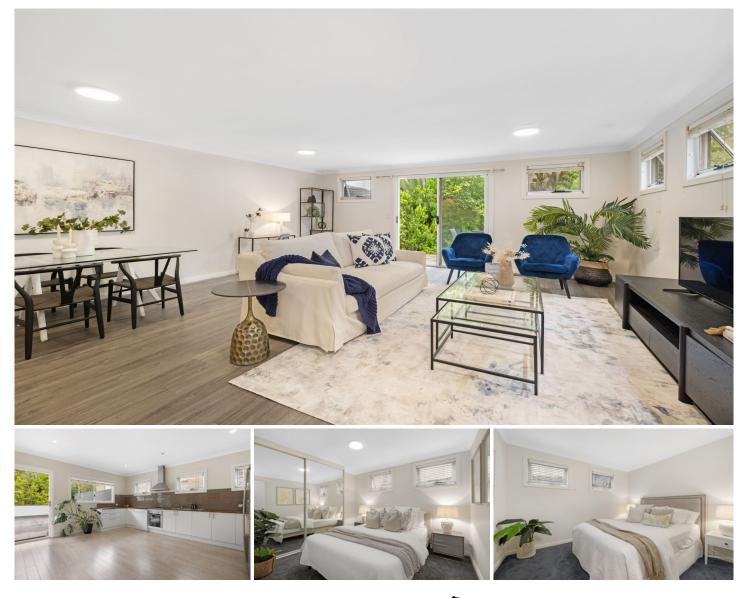

## 26 Epping Road Lane Cove NSW

An exceptional offering with an opportunity for dual income. With its contemporary interiors, open-plan living space and an attached 2-bedroom apartment ideal for in-law accommodation or teenage retreat, this one is sure to impress the astute buyer.

- Contemporary interiors with a seamless flow
- Self-contained apartment living attached
- 2 Kitchen's fitted with gas, high-end appliances

- Multiple entertaining alfresco areas leading to a child-friendly rear yard