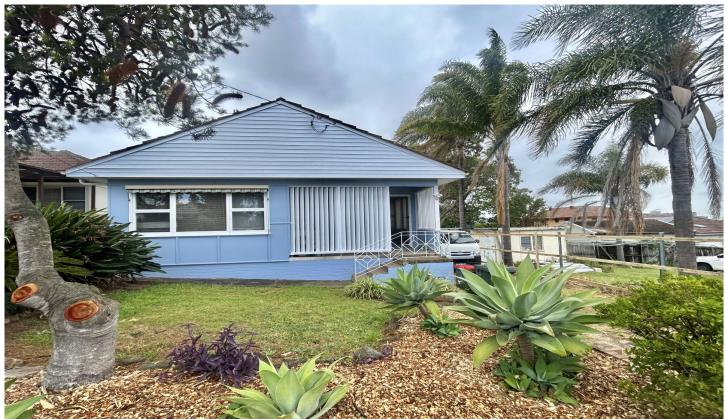

## 25 Murdoch Street Ermington NSW

Private & Spacious + Bonus Study

This vibrant, freshly painted 2 bedroom home offers convenience and comfort. Perfect for outdoor entertainment with a large undercover veranda, overlooking the private & expansive backyard!

Located in a quiet street within close proximity to the Local Ermington Shops, Cafe's, Schools, Transport & the 'George Kendall Riverside Park'

Property Features include:

- Private front porch
- Bonus study room / 3rd bedroom
- Spacious kitchen with GAS cooking & dishwasher