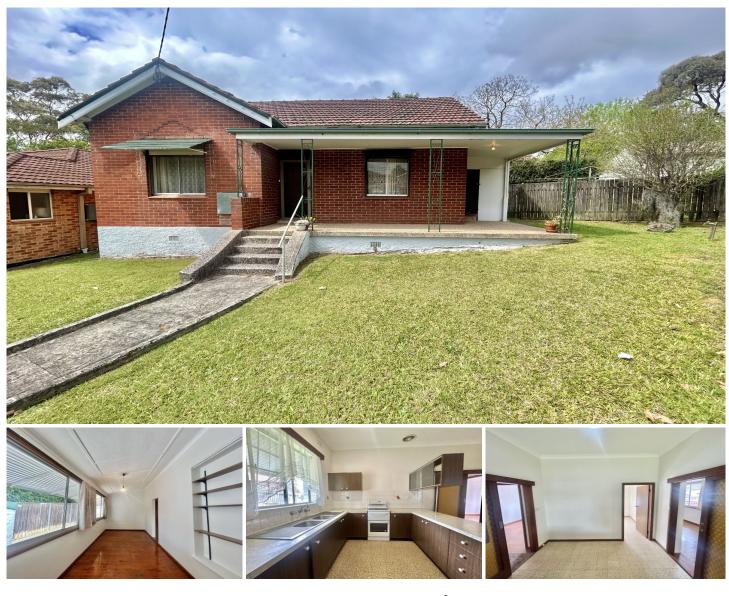

## 17 Venus Street Gladesville NSW

Traditional Style Home | Central Location

This freshly painted, traditional style home is situated in the heart of Gladesville, within walking distance to Local Shops, Cafe's, Restaurant's & Parks.

This property presents a perfect opportunity to turn this original space into a private place to call home with a generous sized yard, Ideal for outdoor entertaining and gardening enthusiasts.

- 4 Bedrooms with hardwood timber floors
- Original kitchen with ample bench space
- Separate lounge & dining areas
- Spacious internal laundry
- Generous sized yard including rain water tank