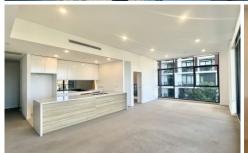

## 802C/12 Nancarrow Avenue Ryde NSW

Enjoy the stunning water view in this stylish and comfortable apartment.

The apartment consists of extra high ceilings that creates a sense of space and an abundance of natural light throughout. Offering a good size balcony perfect for entertaining guests.

## Other features include,

- Air conditioning
- Built in wardrobes
- Internal Laundry
- Ensuite to main bedroom
- Large Balcony
- Secure car parking with lift access
- Storage cage
- Seamless transit connections: Meadowbank Ferry and