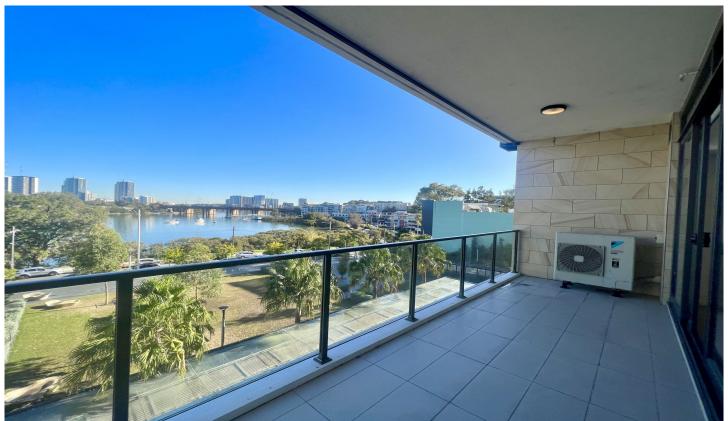

## 802C/12 Nancarrow Avenue Ryde NSW

Enjoy the stunning water view in this stylish and comfortable apartment.

The apartment consists of extra high ceilings that creates a sense of space and an abundance of natural light throughout. Offering a good size balcony perfect for entertaining guests.

## Other features include,

- Air conditioning
- Built in wardrobes
- Internal Laundry
- Ensuite to main bedroom
- Large Balcony
- Secure car parking with lift access
- Storage cage
- Seamless transit connections: Meadowbank Ferry and