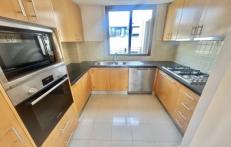

## **Property Features:**

- Freshly painted through-out with air-conditioning
- Polished floorboards throughout living areas
- Kitchen fitted with GAS cooking, dishwasher, microwave and ample cupboard space