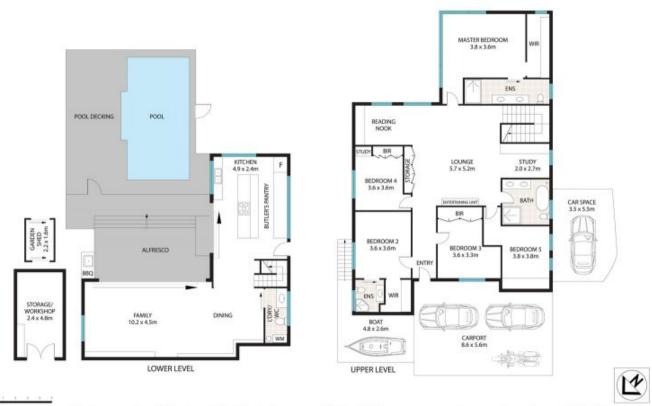

5 📭 4 🖶 3 🗬

Land Size: 550 sqm

View : https://www.eliasproperty.com.au/sale/nsw/

north-shore-lower/lane-cove/residential/hou

se/7691860

Ella Elias 02 9807 3688

Annabelle Navybox 02 9807 3688

Scale in metres. Indicative only. Dimentions are approximate. All information contained herein is gathered from sources we believ to be reliable. However, we cannot guarantee its accuracy and interested persons should rely on their own enquiries.