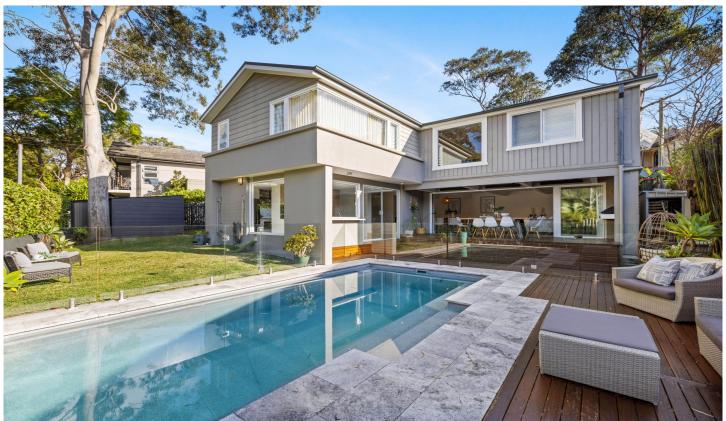

## 21 Johnston Crescent Lane Cove NSW

This charming family home is perfectly positioned with a north-facing aspect and breathtaking elevated bushland vistas.

The recently renovated sun-drenched home offers a serene yet convenient living experience. With oversized living areas, this home is perfect for the entertainer, with an open plan that flows onto the poolside entertaining terraces and level lawns.

The home is located only a short stroll away from the Lane Cove Shopping Village, where you can indulge in various amenities and activities.

- Luxurious new renovations throughout
- Large modern kitchen, high-end appliances & a butler's