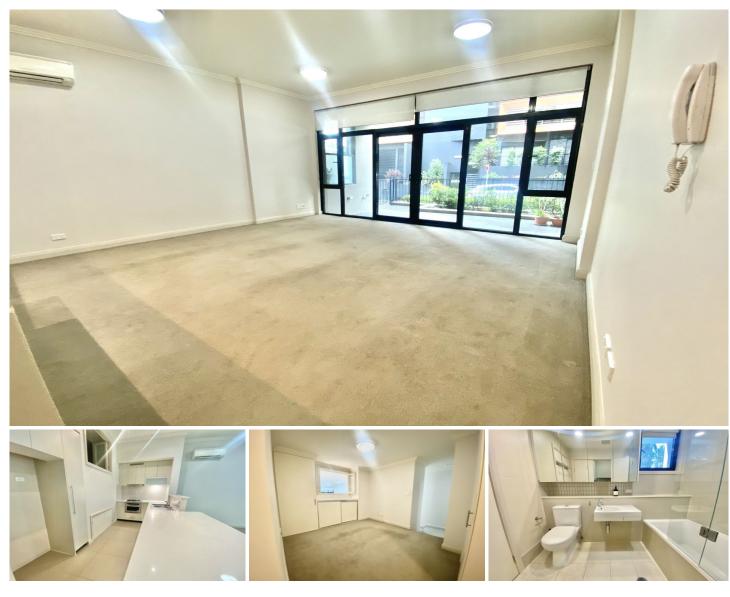

## 42/2 Underdale Lane Meadowbank NSW

Super spacious one bedroom apartment with its own private entrance and courtyard. Conveniently located within walking distance to Meadowbank Ferry, Meadowbank Train Station and Shepherds Bay Village which includes restaurants, cafes + more.

Features include:

+ Gourmet gas kitchen with stainless appliances including dishwasher

- + Large breakfast bar
- + Spacious Living Area with split system air conditioning
- + Bedroom with built in wardrobes & study nook
- + Contemporary bathroom
- + Internal laundry
- + Additional internal storage space