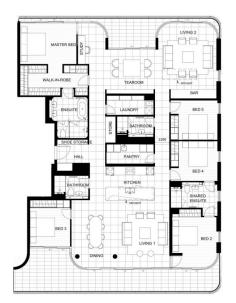

- Generous living areas are designed to maximise magnificent panoramic views
- Surrounded by Sydney's iconic landmarks
- Gourmet stone kitchen with marble island benches and premium gas appliances
- Five oversized bedrooms all with built-ins, stunning master with an immaculate ensuite

5 📭 4 🖺 4 🗪

Land Size: 325 sqm

View: https://www.eliasproperty.com.au/sale/nsw/ north-shore-lower/milsons-point/residential/

apartment/7641141

Ella Elias 02 9807 3688

Annabelle Navybox 02 9807 3688

30 ALFRED STREET
09.02
LEVEL 9
PENTHOUSE
INTERNAL AREA
EXTERNAL AREA
TOTAL AREA