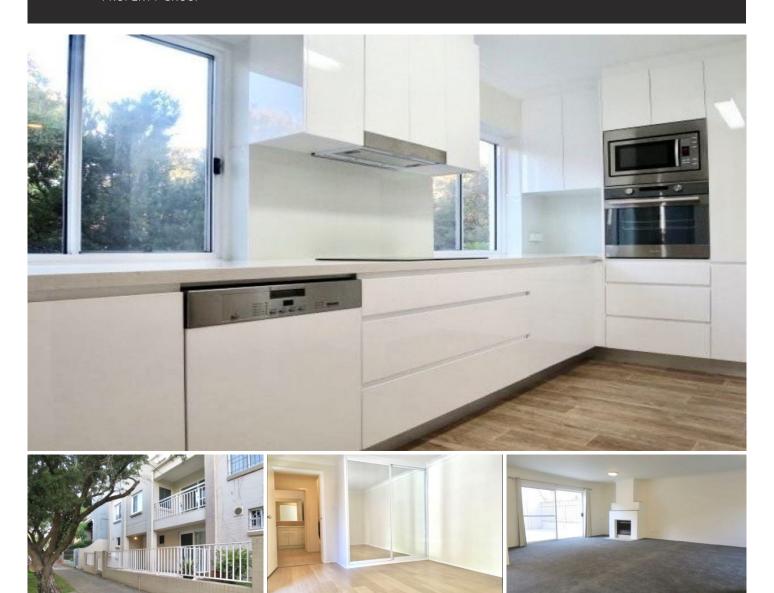

## Beautiful 3 Bedroom Terrace

This well-presented, spacious terrace offers 3 bedrooms, 2 bathrooms and 2 car spaces, located moments from Annandale Village. Located in one of Annandale's most popular streets, this recently refurbished home enjoys a perfect setting close to the city. This home is ideal for relaxed family living in a peaceful and private location, in close proximity to all necessities including the village hub, local schools and recreational parkland.

This property offers the following:

- Modern kitchen
- Stainless steel appliances
- 3 double bedrooms all w/ built-in wardrobes

3 📭 2 🚍 2 🚍

**View :** https://www.eliasproperty.com.au/lease/nsw/inner-west/annandale/residential/terrace/7610471