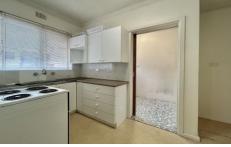

## Features include:

Light-filled kitchen with electric cooking Spacious Combined Dining / Lounge Area Spacious Bedroom with built-ins Complete bathroom, with combined bath & shower Security building Large Internal laundry Balcony