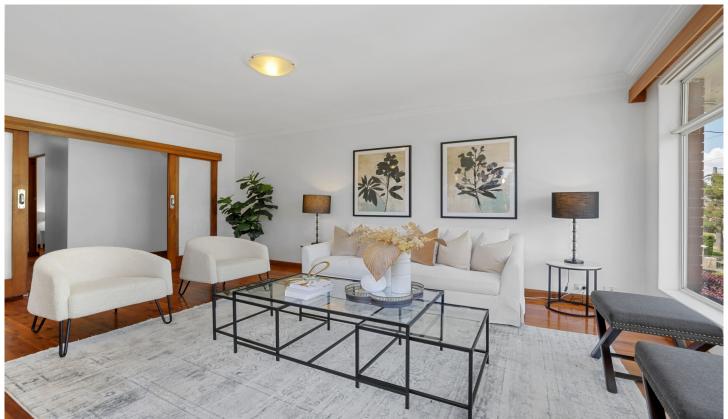

## 17 Albert Street Gladesville NSW

This light filled full brick, 4-bedroom home located on the high side of the street provides an exciting opportunity. With its classic charm and generous sized rooms this home oozes potential. Positioned in a family friendly tree lined street, this home offers the perfect lifestyle.

Within walking distance to all amenities, village shops, parks, quality schools and bus transport. The possibilities for this home are endless.

- Double level floor-plan with spacious interior
- Open plan living and dining area
- Light stained timber floorboards
- Generous bathroom size with a bath tub & 2nd toilet
- Good sized laundry
- Double lock up garage
- 4th Bedroom or At home office with exterior access