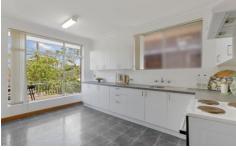

## 17 Albert Street Gladesville NSW

This light filled full brick, 4-bedroom home located on the high side of the street provides an exciting opportunity. With its classic charm and generous sized rooms this home oozes potential. Positioned in a family friendly tree lined street, this home offers the perfect lifestyle.

Within walking distance to all amenities, village shops, parks, quality schools and bus transport. The possibilities for this home are endless.

- Double level floor-plan with spacious interior
- Open plan living and dining area
- Light stained timber floorboards
- Generous bathroom size with a bath tub & 2nd toilet
- Good sized laundry
- Double lock up garage
- 4th Bedroom or At home office with exterior access