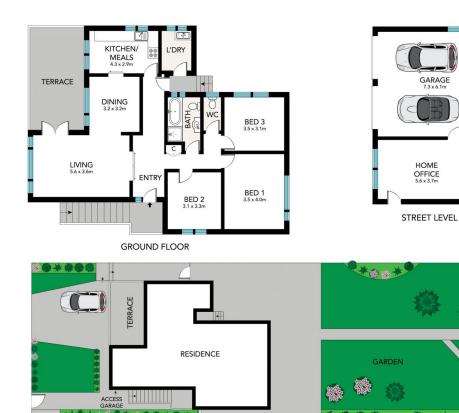

## 17 Albert Street Gladesville NSW

This light filled full brick, 4-bedroom home located on the high side of the street provides an exciting opportunity. With its classic charm and generous sized rooms this home oozes potential. Positioned in a family friendly tree lined street, this home offers the perfect lifestyle.

Within walking distance to all amenities, village shops, parks, quality schools and bus transport. The possibilities for this home are endless.

- Double level floor-plan with spacious interior
- Open plan living and dining area
- Light stained timber floorboards
- Generous bathroom size with a bath tub & 2nd toilet
- Good sized laundry
- Double lock up garage
- 4th Bedroom or At home office with exterior access

## 4 🕒 1 🔓 2 🗬

Land Size: 683 sqm

View: https://www.eliasproperty.com.au/sale/nsw/northern-suburbs/gladesville/residential/hou

se/7491305

Ella Elias 02 9807 3688

Annabelle Navybox 02 9807 3688

(Z)

Scale in metres. Indicative only, Dimensions are approximate. All information contained herein is gathered from sources we believe to be reliable. However, we cannot guarantee its accuracy and interested persons should rely on their own enquiries.

SITE PLAN

17 Albert Street, Gladesville

ACCESS UNDER HOUSE