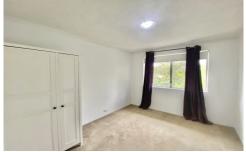

- \* Light filled kitchen with ample cupboard space
- \* Ceiling fans to living area & bedrooms
- \* Split System air-conditioning
- \* Floating timber floorboards to living areas
- \* Light filled & complete bathroom with tub
- \* Built in wardrobes to the main bedroom
- \* Second bedroom with freestanding wardrobes
- \* Single lock up garage