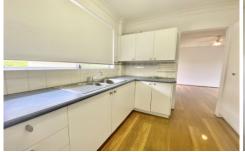

- \* Light filled kitchen with ample cupboard space
- \* Ceiling fans to living area & bedrooms
- \* Split System air-conditioning
- \* Floating timber floorboards to living areas
- \* Light filled & complete bathroom with tub
- \* Built in wardrobes to the main bedroom
- \* Second bedroom with freestanding wardrobes
- \* Single lock up garage