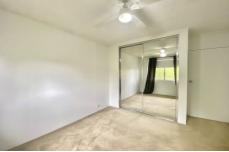

- \* Light filled kitchen with ample cupboard space
- \* Ceiling fans to living area & bedrooms
- \* Split System air-conditioning
- \* Floating timber floorboards to living areas
- \* Light filled & complete bathroom with tub
- \* Built in wardrobes to the main bedroom
- \* Second bedroom with freestanding wardrobes
- \* Single lock up garage