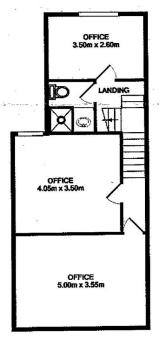

## 1066 Victoria Road Ryde

1ST FLOOR

TOTAL APPROX. FLOOR AREA 152.4 SQ.M.
Measurements are approximate. Not to Scale. For Businative purposes only