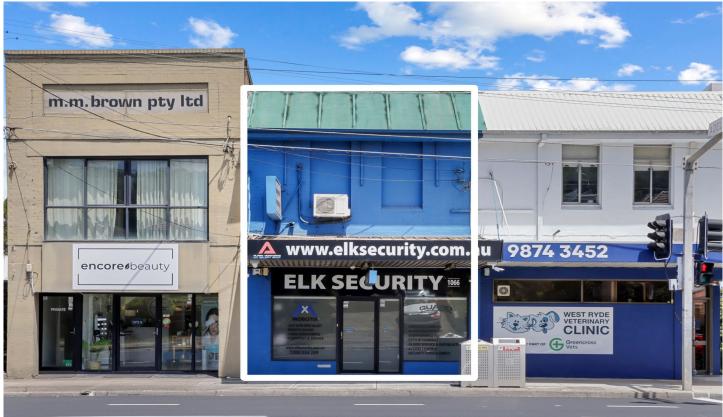

## 1066 Victoria Road West Ryde NSW

Ideal for any business owner occupier or investor, this is the perfect property to buy for great exposure and an opportunity to further enhance your investment.

Set in a premium location on the corner of Victoria Rd and Adelaide Street, this 2 storey shopfront attracts incredible traffic exposure with loads of potential to extend or redevelop (STCA).

With rear lane access and parking for up to 6 cars, this rare opportunity accommodates for a combination of commercial and residential use.

- ? Air conditioning
- ? Showroom
- ? Offices upstairs and downstairs

**Price**: Price Guide \$1,500,000

Building Size : 152 sqm Land Size : 256 sqm

View : https://www.eliasproperty.com.au/sale/n sw/northern-suburbs/west-ryde/commer

cial/offices/7305320

Ella Elias 02 9807 3688