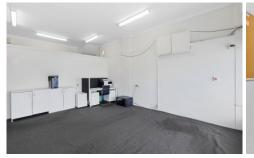

With rear lane access and parking for up to 6 cars, this rare opportunity accommodates for a combination of commercial and residential use.

- ? Air conditioning
- ? Showroom
- ? Offices upstairs and downstairs

## KITCHEN 3.75m x 2.40m OFFICE/WORKSHOP 5.05m x 3.50m

GROUND FLOOR