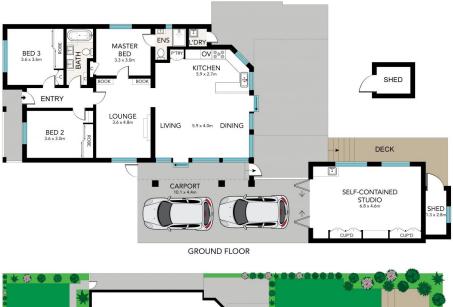

This home has the perfect blend of space for both family and entertainment living. Only a short stroll away from the Lane Cove Village Shops, The Canopy, Harris Farm, local schools and transport.

- ? Single level floorplan providing 2 spacious living, dining and family areas  $\,$
- ? High cathedral ceilings providing plentiful light throughout
- ? Open Plan Kitchen fully equipped with gas appliances

3 🗀 2 🔓 2 🖨

Land Size: 697 sqm

View : https://www.eliasproperty.com.au/sale/nsw/

north-shore-lower/lane-cove/residential/hou

se/7290611

Ella Elias 02 9807 3688

1

1 2 3 4 5

Scale in metres. Indicative only. Dimensions are approximate. All information contained herein is gathered from sources we believe to be reliable. However, we cannot guarantee its accuracy and interested persons should rely on their own enquiries.