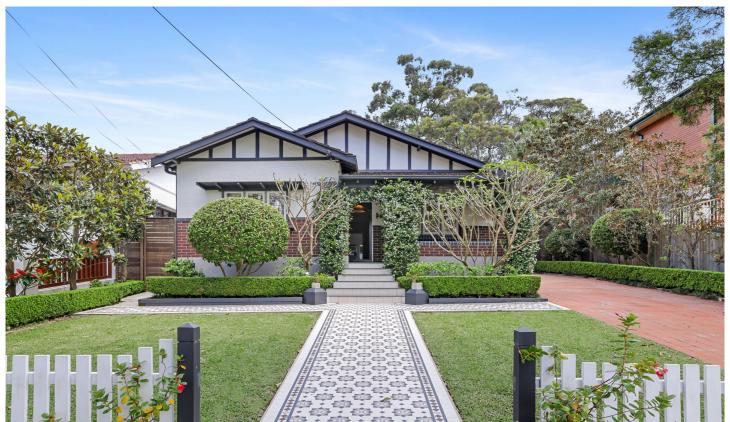

## **CHARMING FAMILY HAVEN**

Nestled in one of Lane Coves quiet tree lined streets, this timeless 1920's Californian Bungalow "Magnolia" oozes character and charm. The lush landscaped gardens surrounded by Magnolia trees create a tranquil oasis.

This home has the perfect blend of space for both family and entertainment living. Only a short stroll away from the Lane Cove Village Shops, The Canopy, Harris Farm, local schools and transport.

- ? Single level floorplan providing 2 spacious living, dining and family areas  $\,$
- ? High cathedral ceilings providing plentiful light throughout
- ? Open Plan Kitchen fully equipped with gas appliances